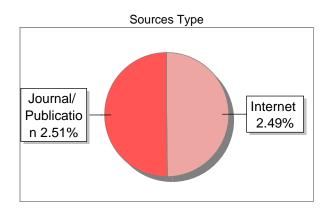

### Database Selection

| Quotes                      | Excluded | Language               | English |
|-----------------------------|----------|------------------------|---------|
| References/Bibliography     | Excluded | Student Papers         | Yes     |
| Source: Excluded < 14 Words | Excluded | Journals & publishers  | Yes     |
| Excluded Source             | 4 %      | Internet or Web        | Yes     |
| Excluded Phrases            | Excluded | Institution Repository | Yes     |