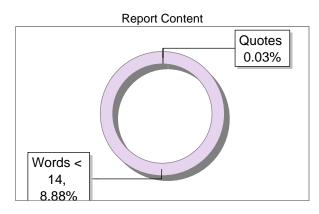

### Database Selection

| Quotes                      | Excluded | Language               | English |
|-----------------------------|----------|------------------------|---------|
| References/Bibliography     | Excluded | Student Papers         | Yes     |
| Source: Excluded < 14 Words | Excluded | Journals & publishers  | Yes     |
| Excluded Source             | 4 %      | Internet or Web        | Yes     |
| Excluded Phrases            | Excluded | Institution Repository | Yes     |